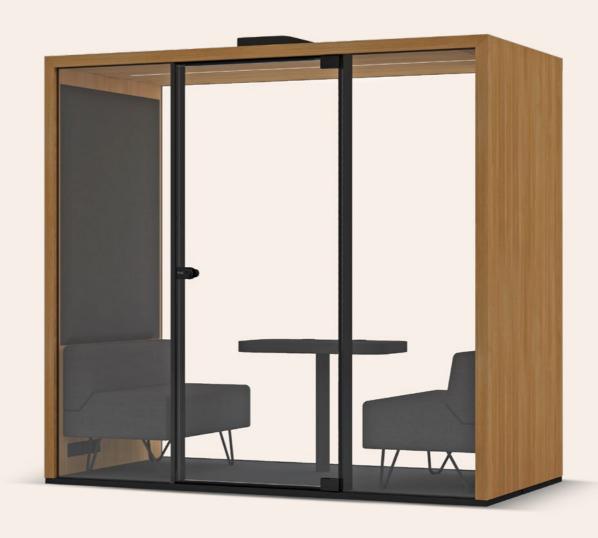

## LOHKO BOX 3

Optimal workspace for 1 to 4 people. It can be used as a spacious workstation for one or a productive co-working space..

#### **LOHKO BOX 3**

Product number: LBo<sub>3</sub>V<sub>3</sub> Ventilation: 70 l/s Capacity: 4 people

Size: W 2400 mm L 1600 mm H 2200 mm