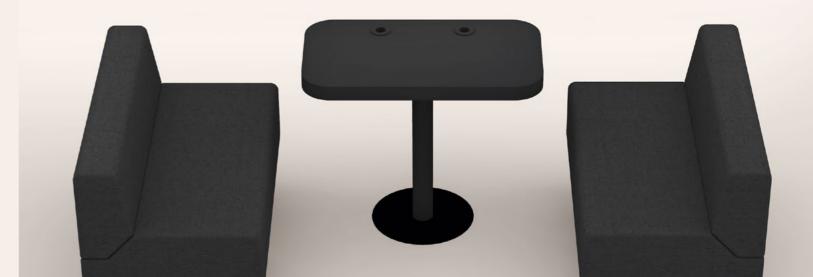

LB STOOL

**Product number:** LS0100 **Capacity:** 1 person

LB2 SOFA

Product number: LS0200 Capacity: 1-2 people

LB<sub>3</sub> SOFA

Product number: LS0300 Capacity: 2-3 people

#### **EXTRA POWER SOCKETS**

**Product number:** varies Includes 4 standard power sockets

LB2 TABLE

**Product number:** LT0200 **Accessory:** 2 power sockets

LB<sub>3</sub> TABLE

**Product number:** LT0300 **Accessory:** 2 power sockets