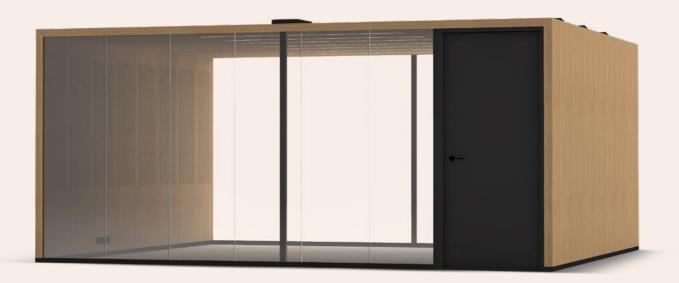

## LOHKO FLEX 14

Space for up to 12 people that works well for larger offices. Whether you need a conference room or a silent mini-office within an office, it should provide everything you need.

#### **LOHKO FLEX 14**

Product number: LF364200 Ventilation: 280 l/s Capacity: 12 people

Size: W 3600 mm L 4200 mm H 2400 mm