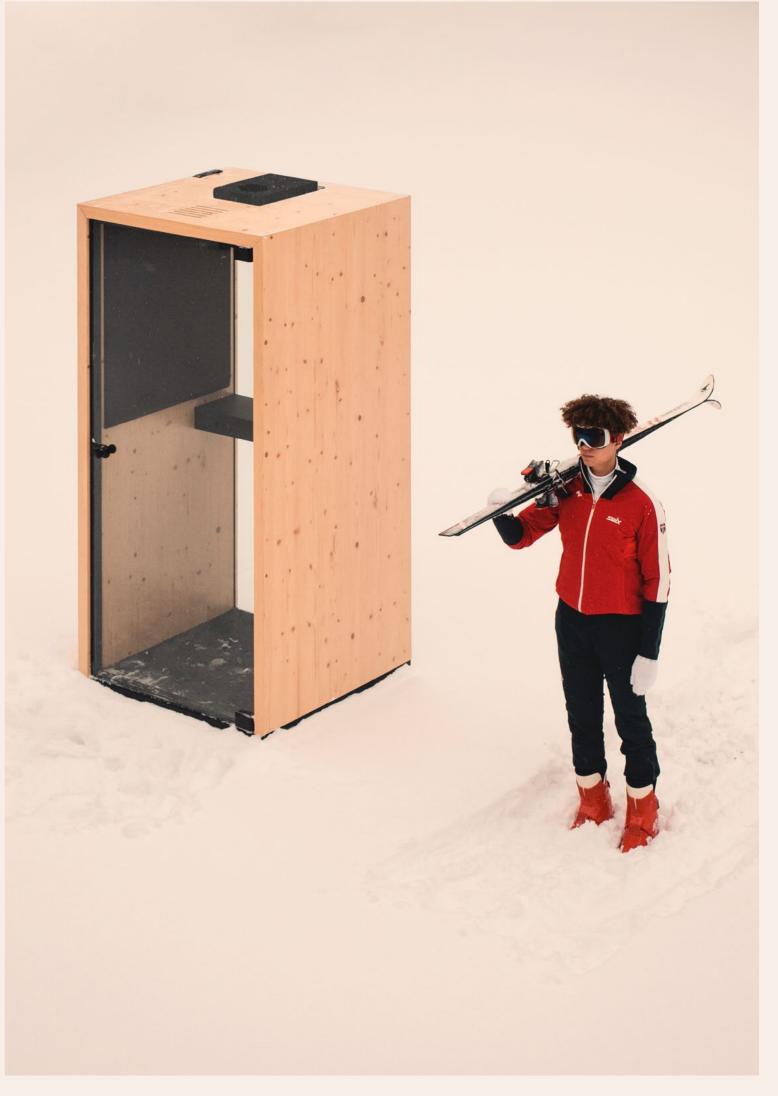

# 1<sub>m²</sub>...7<sub>m²</sub> LOHKO BOX

LOHKO BOX is our classic design of compact soundproof workspaces. It covers most office space needs from the classic phone booth up to a 7-person conference room. The high-quality materials from glass and wall elements to acoustic panels are easy to customize to suit any interior. LOHKO BOX workspaces guarantee the efficient use of square footage as it is the optimal combination of Scandinavian minimalism and functionality.

## LOHKO BOX 1

A compact phone booth for private phone calls and video conferences. It is the open office classic that helps reduce distractions and boost productivity in a noisy office.