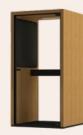

# 1<sub>m²</sub>...7<sub>m²</sub> LOHKO BOX

LOHKO BOX is our classic design of compact soundproof workspaces. It covers most office space needs from the classic phone booth up to a 7-person conference room. The high-quality materials from glass and wall elements to acoustic panels are easy to customize to suit any interior. LOHKO BOX workspaces guarantee the efficient use of square footage as it is the optimal combination of Scandinavian minimalism and functionality.

## LOHKO BOX 1

A compact phone booth for private phone calls and video conferences. It is the open office classic that helps reduce distractions and boost productivity in a noisy office.