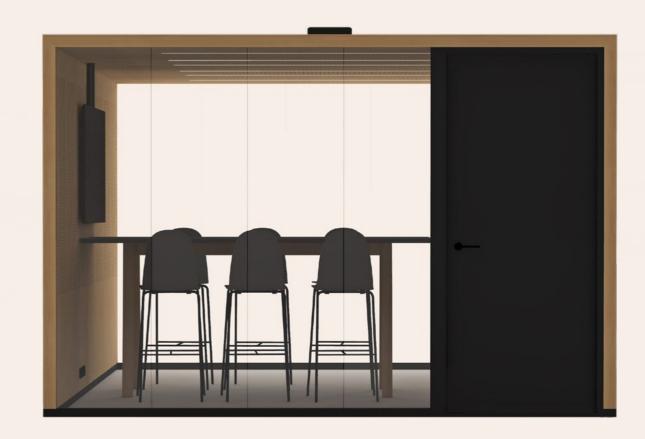

## LOHKO BOX 7

Efficient conference room or coworking space for up to 7 people. There's plenty of space for a conference table, tv and anything else your team needs for productive meetings.

2 400

Your Natural Workspace

#### LOHKO BOX 7

Product number: LBo7V3 Ventilation: 140 l/s Capacity: 6 people

Size: W 2400 mm L 3200 mm H 2200 mm