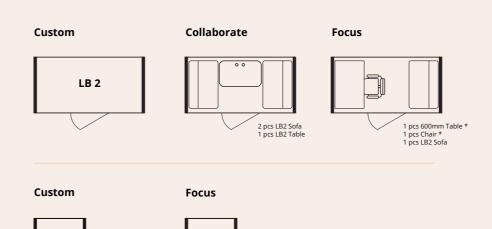

## LOHKO BOX 2

Ideal office booth for 1 or 2 people. Can be set up as a personal workstation or a small meeting room. Optimal for private work.

## LOHKO BOX LAYOUTS

Lohko Box is a soundproof workspace that is highly customisable for different purposes. It is easy to modify as a meeting room, workstation, video conference room or a place to unwind. One product - multiple functional layouts.