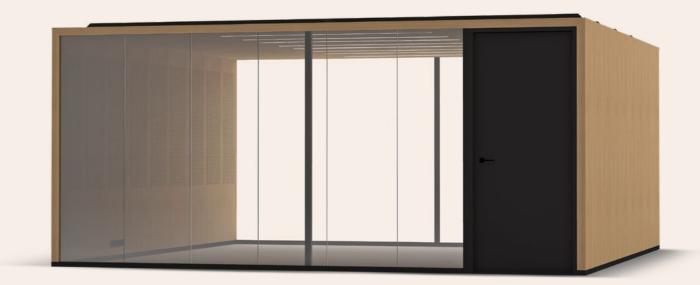

## LOHKO FLEX 14

Space for up to 12 people that works well for larger offices. Whether you need a conference room or a silent mini-office within an office, it should provide everything you need.

#### **LOHKO FLEX 14**

Product number: LF364200 Ventilation: 280 l/s Capacity: 12 people

Size: W 3600 mm L 4200 mm H 2400 mm