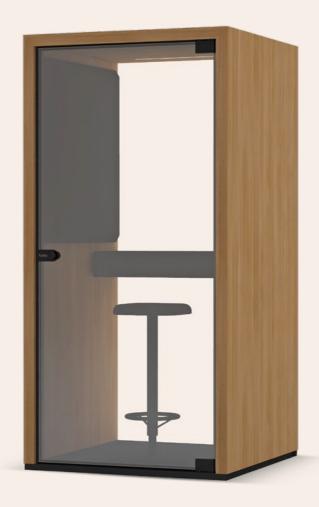

## LOHKO BOX 1

A compact phone booth for private phone calls and video conferences. It is the open office classic that helps reduce distractions and boost productivity in a noisy office.

#### LOHKO BOX 1

Product number: LBo1V3 Ventilation: 60 l/s Capacity: 1 person

Size: W 1100 mm L 1100 mm H 2200 mm