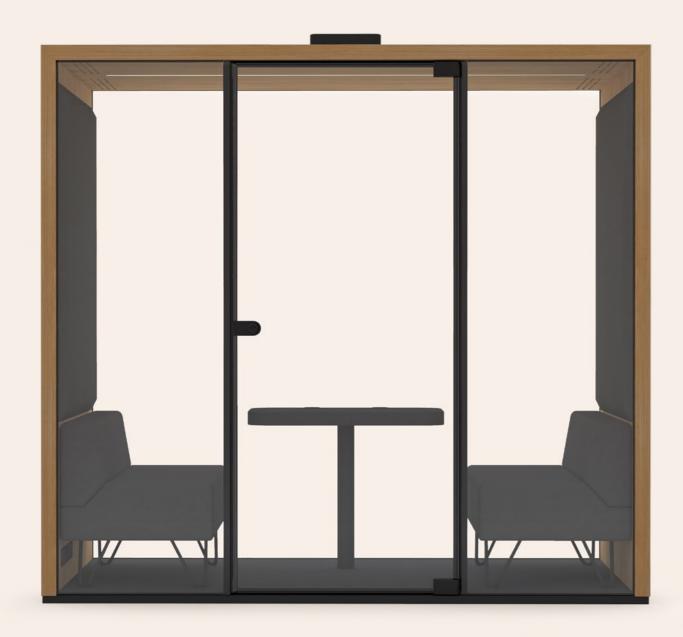

## LOHKO BOX 1

A compact phone booth for private phone calls and video conferences. It is the open office classic that helps reduce distractions and boost productivity in a noisy office.

#### LOHKO BOX 1

Product number: LBo1V3 Ventilation: 60 l/s Capacity: 1 person

Size: W 1100 mm L 1100 mm H 2200 mm