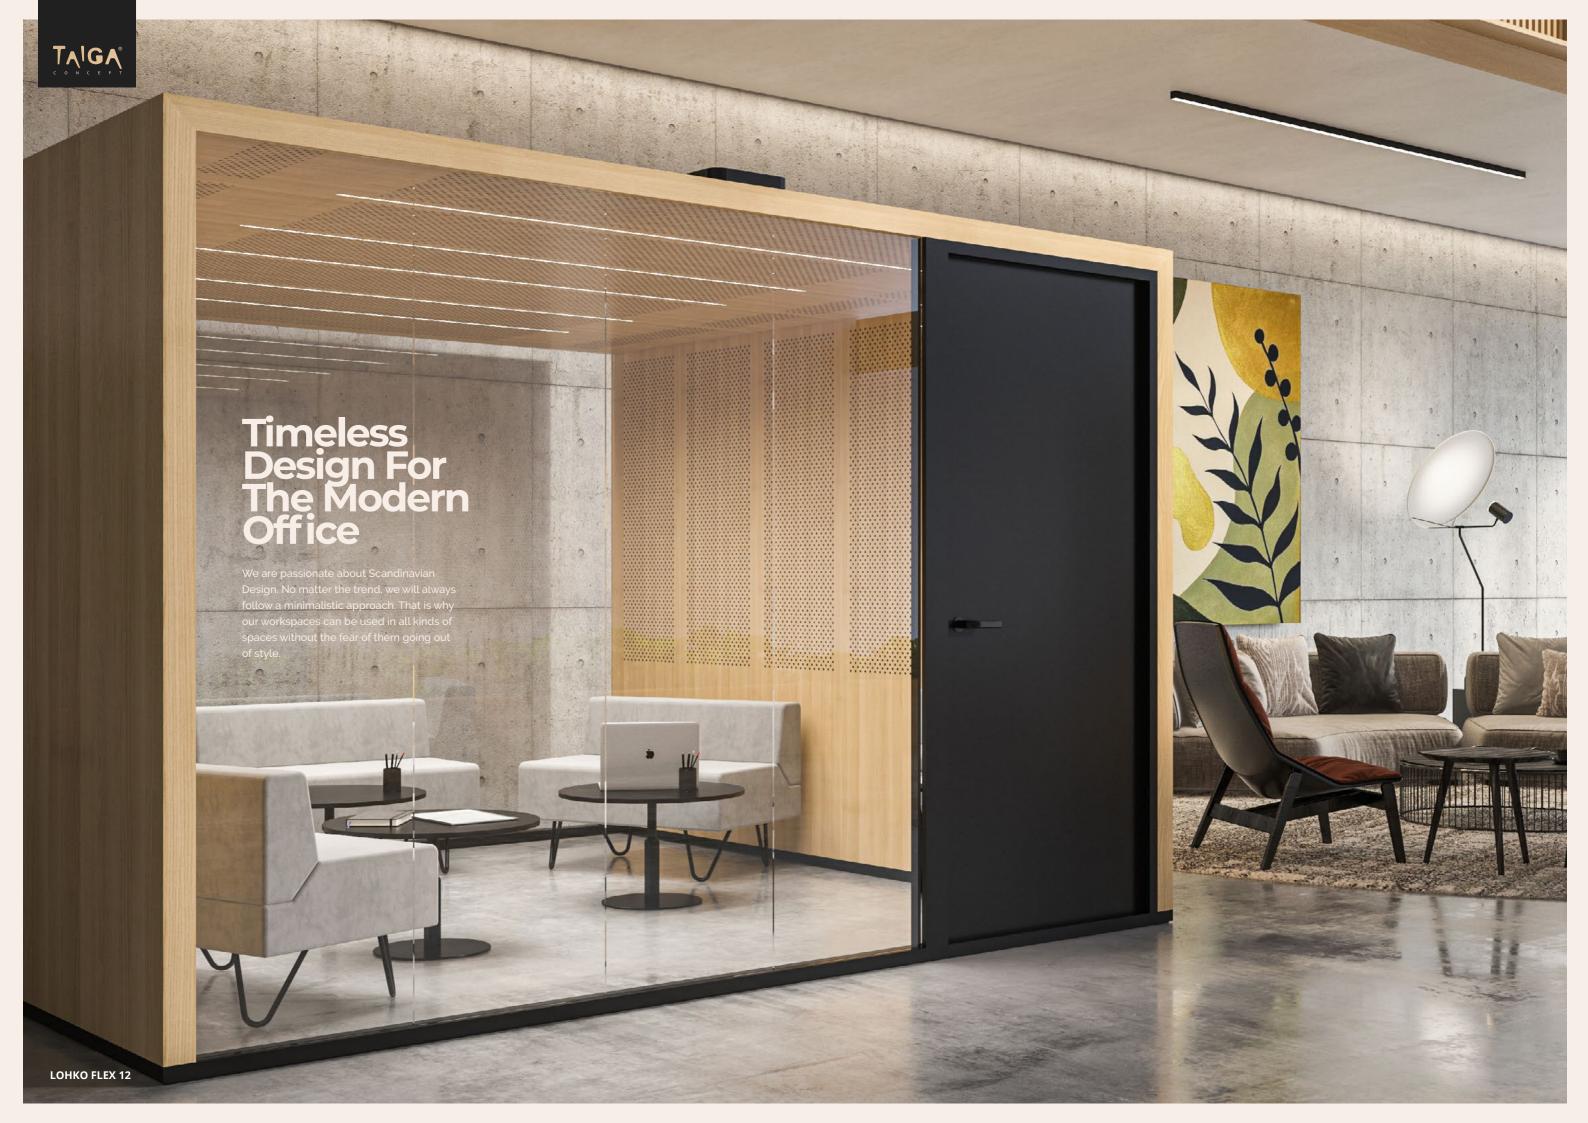

## LOHKO FLEX 12

12 square meters of Lohko Flex allow for many uses. It can be used for typical office work or even as a convenient waiting room as it can facilitate up to 10 people.

3 600

#### **LOHKO FLEX 12**

Product number: LF363600 Ventilation: 210 l/s Capacity: 10 people

Size: W 3600 mm L 3600 mm H 2400 mm