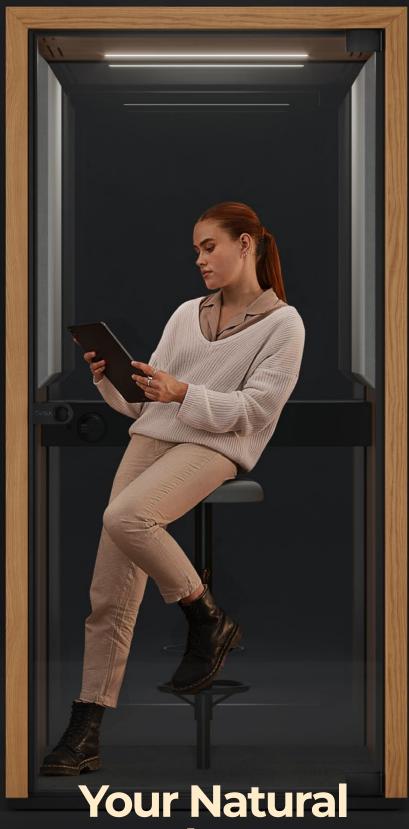

Your Natural Workspace

### Your Natural Workspace

Taiga Concept aims to create space solutions that reduce distractions and stress, thereby boosting well-being and productivity. The idea is to create the optimal functional surroundings that bring the positive aspects of nature to the office: fresh air, calmness and natural warmth. It's a place where one can relax and re-energize, get inspired, have a meeting or create their best work in private. Our flexible design enables diverse space solutions for individualized needs and preferences, while still preserving the high-quality natural feel.

You don't have to travel far; nature can be brought straight to your office. Welcome to Your Natural Workspace.

Designed by