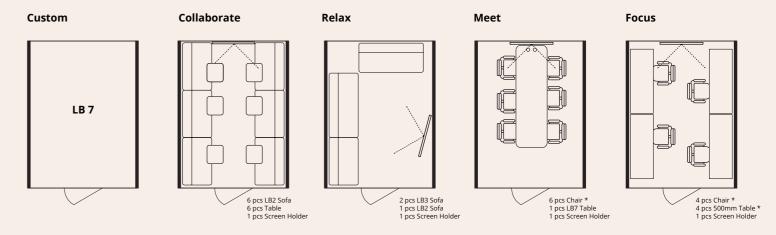

## LOHKO BOX 7

Efficient conference room or coworking space for up to 7 people. There's plenty of space for a conference table, tv and anything else your team needs for productive meetings.

2 400

Your Natural Workspace

## LOHKO BOX LAYOUTS

Lohko Box is a soundproof workspace that is highly customisable for different purposes. It is easy to modify as a meeting room, workstation, video conference room or a place to unwind. One product - multiple functional layouts.