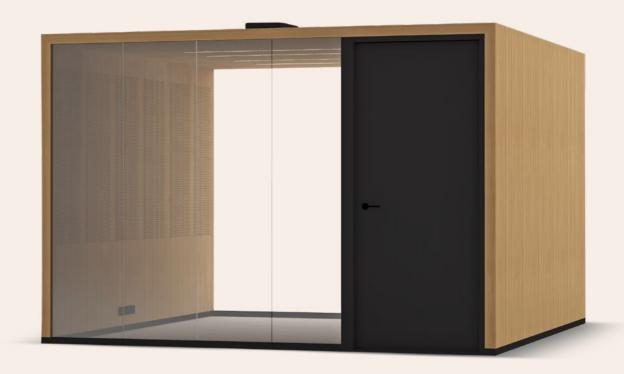

## LOHKO FLEX 10

Spacious work environment for up to 8 people. Small enough to fit most offices but large enough to accommodate all furniture to create an efficient workspace or a small conference room.