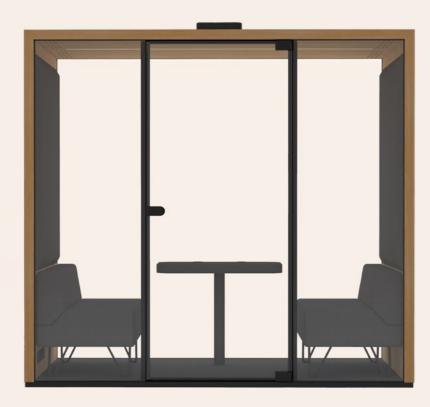

## LOHKO BOX 2

Ideal office booth for 1 or 2 people. Can be set up as a personal workstation or a small meeting room. Optimal for private work.

#### LOHKO BOX 2

Product number: LBo2V3 Ventilation: 70 l/s Capacity: 2 people

Size: W 2400 mm L 1200 mm H 2200 mm