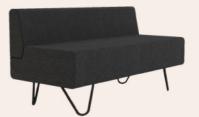

LB STOOL

**Product number:** LS0100 **Capacity:** 1 person

LB2 SOFA

Product number: LS0200 Capacity: 1-2 people

LB<sub>3</sub> SOFA

Product number: LS0300 Capacity: 2-3 people