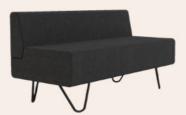

LB STOOL

**Product number:** LS0100 **Capacity:** 1 person

LB2 SOFA

Product number: LS0200 Capacity: 1-2 people

LB<sub>3</sub> SOFA

Product number: LS0300 Capacity: 2-3 people