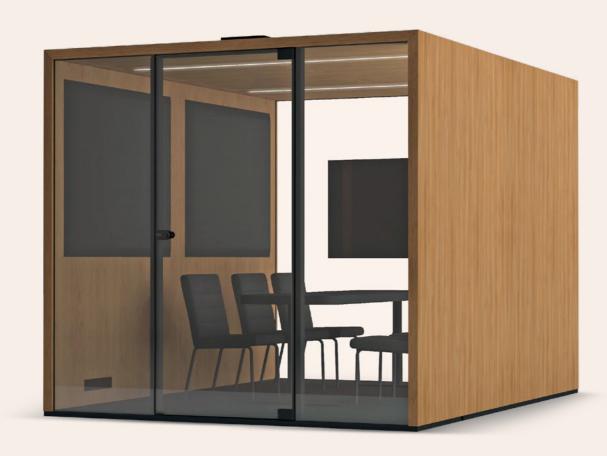

# 1<sub>m²</sub>...7<sub>m²</sub> LOHKO BOX

LOHKO BOX is our classic design of compact soundproof workspaces. It covers most office space needs from the classic phone booth up to a 7-person conference room. The high-quality materials from glass and wall elements to acoustic panels are easy to customize to suit any interior. LOHKO BOX workspaces guarantee the efficient use of square footage as it is the optimal combination of Scandinavian minimalism and functionality.

## LOHKO BOX 1

A compact phone booth for private phone calls and video conferences. It is the open office classic that helps reduce distractions and boost productivity in a noisy office.

## LOHKO BOX 2

Ideal office booth for 1 or 2 people. Can be set up as a personal workstation or a small meeting room. Optimal for private work.

## LOHKO BOX 3

Optimal workspace for 1 to 4 people. It can be used as a spacious workstation for one or a productive co-working space..

## LOHKO BOX 5

Medium-sized workspace for up to 5 people. It is the ideal place for small teams to brainstorm and work on projects in a comfortable and peaceful environment.

## LOHKO BOX 7

Efficient conference room or coworking space for up to 7 people. There's plenty of space for a conference table, tv and anything else your team needs for productive meetings.

2 400

Your Natural Workspace