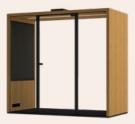

# 10<sub>m²</sub>... 28<sub>m²</sub> LOHKO FLEX

LOHKO FLEX enables large spaces of up to 28 square meters. As the space scales, the smart electrics and the soundproofing systems expand accordingly. Without a floor structure, the space is agile, light and easy to assemble. The soundproofing is integrated in the perforated walls that are easy to clean and allow for flexible attachment of any office accessories. LOHKO FLEX allows you to create large and efficient zones for many uses.

## LOHKO FLEX 21

Facilitate a full team of up to 14 people! Flex 21 works conveniently as a conference room or a co-working space for a large team. The large size of this space is ideal for facilitating important conferences or presentations.

21 m<sup>2</sup>

5 400