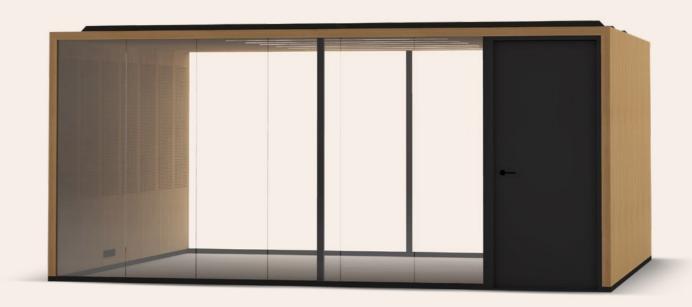

## LOHKO FLEX 14

Space for up to 12 people that works well for larger offices. Whether you need a conference room or a silent mini-office within an office, it should provide everything you need.