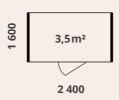

## LOHKO BOX 3

Optimal workspace for 1 to 4 people. It can be used as a spacious workstation for one or a productive co-working space..

#### **LOHKO BOX 3**

Product number: LBo<sub>3</sub>V<sub>3</sub> Ventilation: 70 l/s Capacity: 4 people

Size: W 2400 mm L 1600 mm H 2200 mm