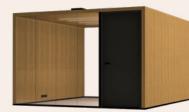

# 1<sub>m²</sub>...7<sub>m²</sub> LOHKO BOX

LOHKO BOX is our classic design of compact soundproof workspaces. It covers most office space needs from the classic phone booth up to a 7-person conference room. The high-quality materials from glass and wall elements to acoustic panels are easy to customize to suit any interior. LOHKO BOX workspaces guarantee the efficient use of square footage as it is the optimal combination of Scandinavian minimalism and functionality.