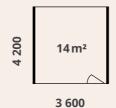

## LOHKO FLEX 12

12 square meters of Lohko Flex allow for many uses. It can be used for typical office work or even as a convenient waiting room as it can facilitate up to 10 people.

3 600

#### **LOHKO FLEX 12**

Product number: LF363600 Ventilation: 210 l/s Capacity: 10 people

Size: W 3600 mm L 3600 mm H 2400 mm