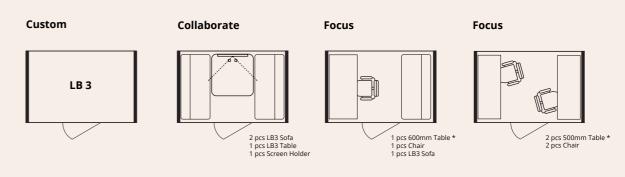

## LOHKO BOX 3

Optimal workspace for 1 to 4 people. It can be used as a spacious workstation for one or a productive co-working space..

## LOHKO BOX LAYOUTS

Lohko Box is a soundproof workspace that is highly customisable for different purposes. It is easy to modify as a meeting room, workstation, video conference room or a place to unwind. One product - multiple functional layouts.