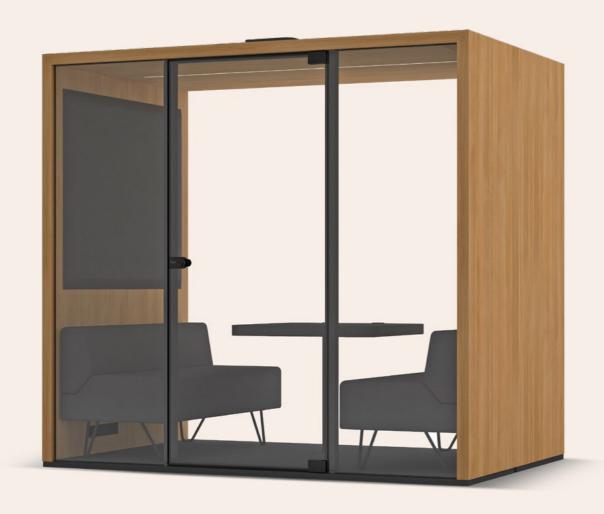

## LOHKO BOX 3

Optimal workspace for 1 to 4 people. It can be used as a spacious workstation for one or a productive co-working space..

#### **LOHKO BOX 3**

Product number: LBo<sub>3</sub>V<sub>3</sub> Ventilation: 70 l/s Capacity: 4 people

Size: W 2400 mm L 1600 mm H 2200 mm