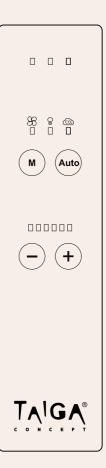

## Control Your Space

Use automatic mode or control your workspace manually. Lights and ventilation are controllable through the control panel integrated in the product. In addition, the indicator light on the control panel will state the current CO2 levels, so that you will know when adjustments are required. The control panel is a seamless part of the product and easily withstands daily usage.