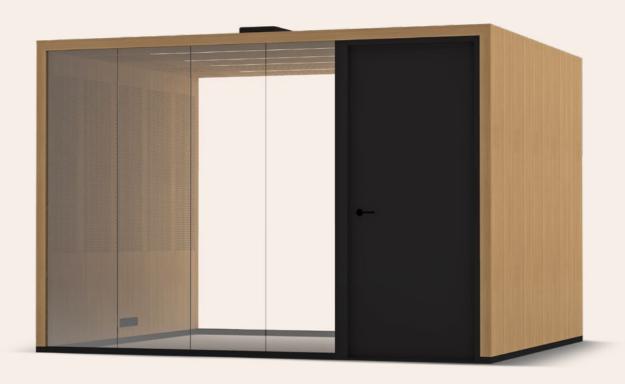

## LOHKO FLEX 12

12 square meters of Lohko Flex allow for many uses. It can be used for typical office work or even as a convenient waiting room as it can facilitate up to 10 people.

3 600