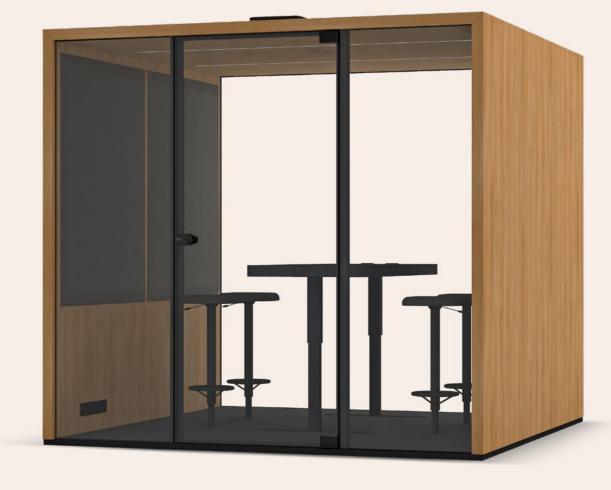

## LOHKO BOX 3

Optimal workspace for 1 to 4 people. It can be used as a spacious workstation for one or a productive co-working space..

#### **LOHKO BOX 3**

Product number: LBo<sub>3</sub>V<sub>3</sub> Ventilation: 70 l/s Capacity: 4 people

Size: W 2400 mm L 1600 mm H 2200 mm