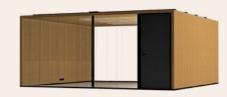

# 10<sub>m²</sub>... 28<sub>m²</sub> LOHKO FLEX

LOHKO FLEX enables large spaces of up to 28 square meters. As the space scales, the smart electrics and the soundproofing systems expand accordingly. Without a floor structure, the space is agile, light and easy to assemble. The soundproofing is integrated in the perforated walls that are easy to clean and allow for flexible attachment of any office accessories. LOHKO FLEX allows you to create large and efficient zones for many uses.