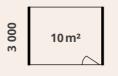

# 10<sub>m²</sub>... 28<sub>m²</sub> LOHKO FLEX

LOHKO FLEX enables large spaces of up to 28 square meters. As the space scales, the smart electrics and the soundproofing systems expand accordingly. Without a floor structure, the space is agile, light and easy to assemble. The soundproofing is integrated in the perforated walls that are easy to clean and allow for flexible attachment of any office accessories. LOHKO FLEX allows you to create large and efficient zones for many uses.