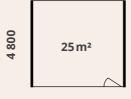

## LOHKO FLEX 25

Flex 25 is the second largest in the series. Even at full capacity of 16, you can host productive meetings or conferences with more than enough airflow and comfort. Suitable choice for an office that needs an extra spacious conference room.