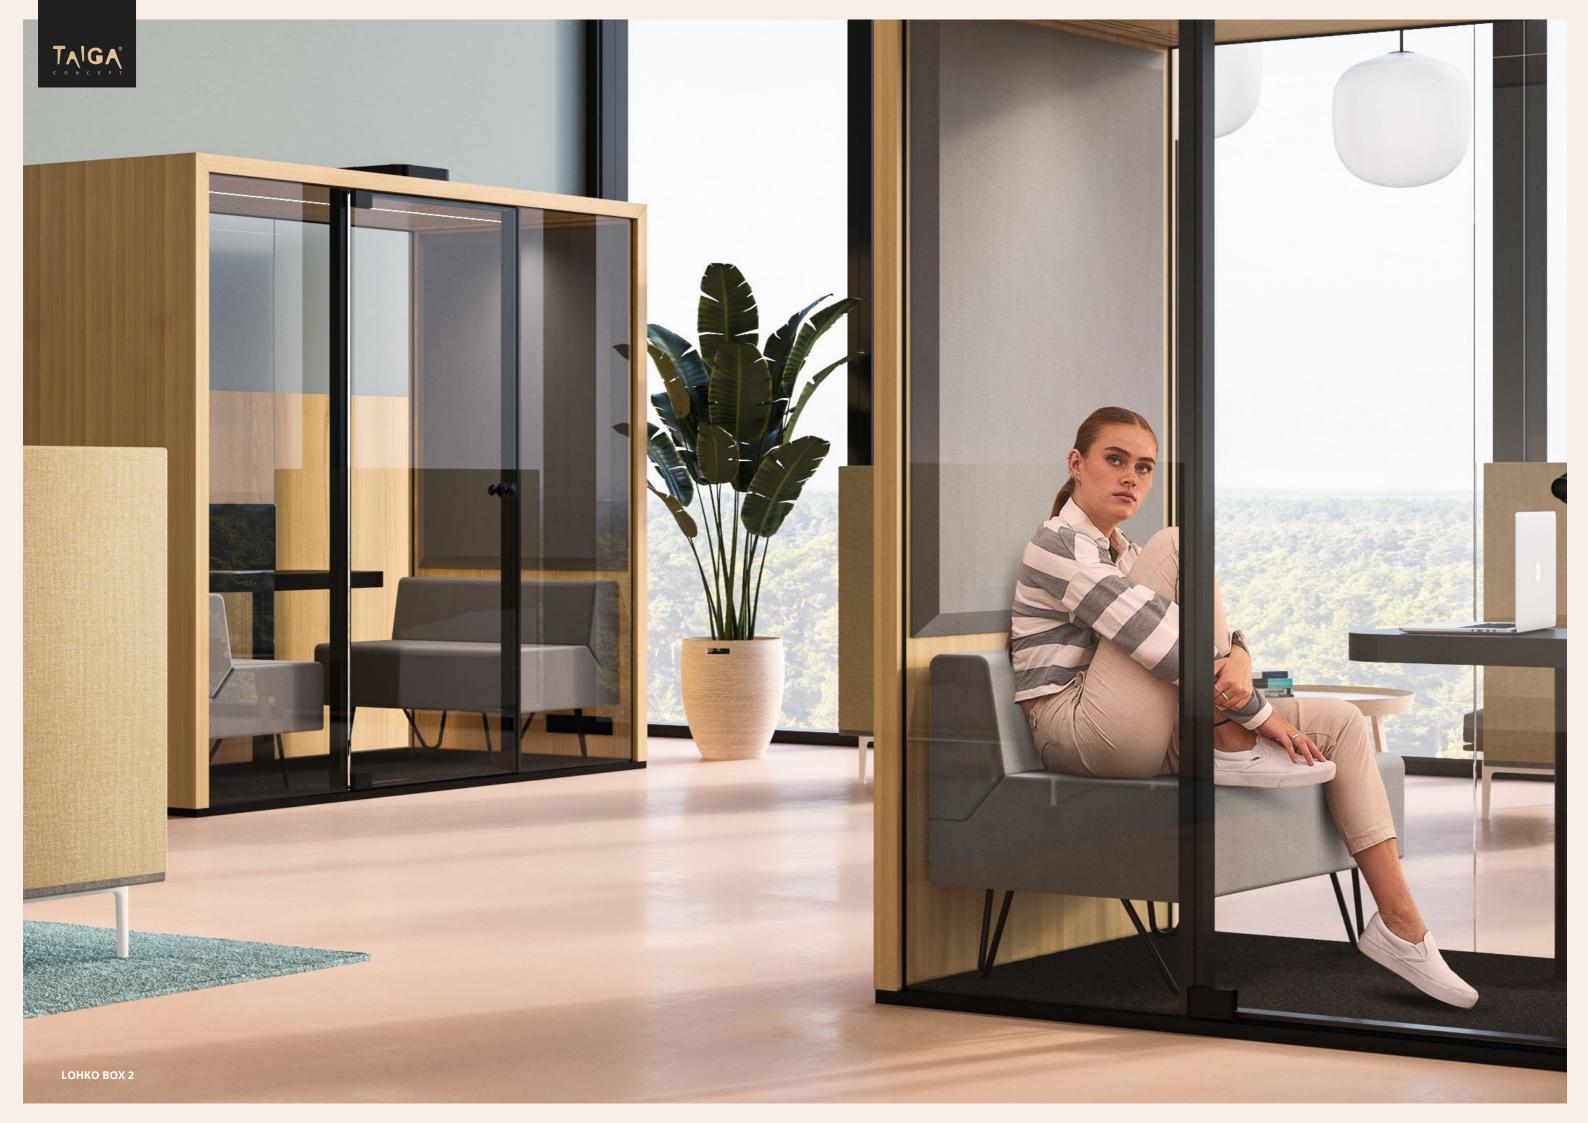

## LOHKO BOX 2

Ideal office booth for 1 or 2 people. Can be set up as a personal workstation or a small meeting room. Optimal for private work.

#### LOHKO BOX 2

Product number: LBo2V3 Ventilation: 70 l/s Capacity: 2 people

Size: W 2400 mm L 1200 mm H 2200 mm