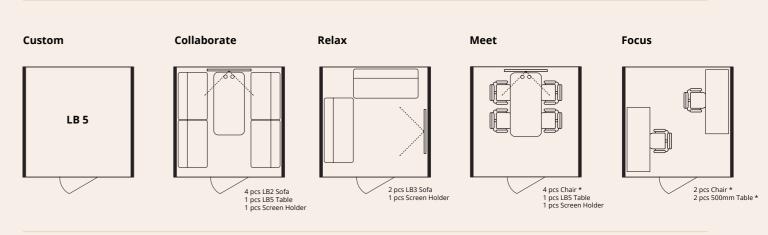

## LOHKO BOX 5

Medium-sized workspace for up to 5 people. It is the ideal place for small teams to brainstorm and work on projects in a comfortable and peaceful environment.

## LOHKO BOX LAYOUTS

Lohko Box is a soundproof workspace that is highly customisable for different purposes. It is easy to modify as a meeting room, workstation, video conference room or a place to unwind. One product - multiple functional layouts.