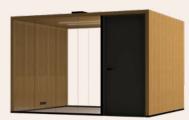

# 1<sub>m²</sub>...7<sub>m²</sub> LOHKO BOX

LOHKO BOX is our classic design of compact soundproof workspaces. It covers most office space needs from the classic phone booth up to a 7-person conference room. The high-quality materials from glass and wall elements to acoustic panels are easy to customize to suit any interior. LOHKO BOX workspaces guarantee the efficient use of square footage as it is the optimal combination of Scandinavian minimalism and functionality.

## LOHKO BOX LAYOUTS

Lohko Box is a soundproof workspace that is highly customisable for different purposes. It is easy to modify as a meeting room, workstation, video conference room or a place to unwind. One product - multiple functional layouts.