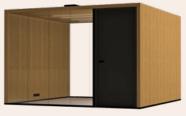

# 1<sub>m²</sub>...7<sub>m²</sub> LOHKO BOX

LOHKO BOX is our classic design of compact soundproof workspaces. It covers most office space needs from the classic phone booth up to a 7-person conference room. The high-quality materials from glass and wall elements to acoustic panels are easy to customize to suit any interior. LOHKO BOX workspaces guarantee the efficient use of square footage as it is the optimal combination of Scandinavian minimalism and functionality.

## LOHKO BOX LAYOUTS

Lohko Box is a soundproof workspace that is highly customisable for different purposes. It is easy to modify as a meeting room, workstation, video conference room or a place to unwind. One product - multiple functional layouts.