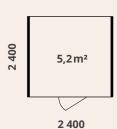

## LOHKO BOX 5

Medium-sized workspace for up to 5 people. It is the ideal place for small teams to brainstorm and work on projects in a comfortable and peaceful environment.

#### LOHKO BOX 5

**Product number:** LB05V3 **Ventilation:** 140 l/s **Capacity:** 5 people

Size: W 2400 mm L 2400 mm H 2200 mm