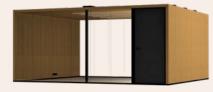

# 10<sub>m²</sub>... 28<sub>m²</sub> LOHKO FLEX

LOHKO FLEX enables large spaces of up to 28 square meters. As the space scales, the smart electrics and the soundproofing systems expand accordingly. Without a floor structure, the space is agile, light and easy to assemble. The soundproofing is integrated in the perforated walls that are easy to clean and allow for flexible attachment of any office accessories. LOHKO FLEX allows you to create large and efficient zones for many uses.