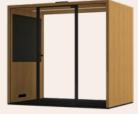

# 10<sub>m²</sub>... 28<sub>m²</sub> LOHKO FLEX

LOHKO FLEX enables large spaces of up to 28 square meters. As the space scales, the smart electrics and the soundproofing systems expand accordingly. Without a floor structure, the space is agile, light and easy to assemble. The soundproofing is integrated in the perforated walls that are easy to clean and allow for flexible attachment of any office accessories. LOHKO FLEX allows you to create large and efficient zones for many uses.

## LOHKO FLEX 10

Spacious work environment for up to 8 people. Small enough to fit most offices but large enough to accommodate all furniture to create an efficient workspace or a small conference room.