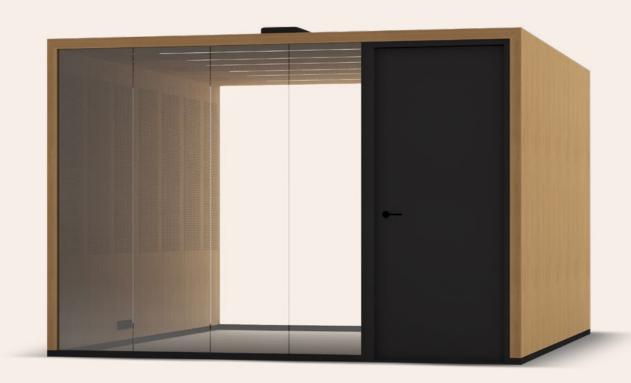

## LOHKO FLEX 14

Space for up to 12 people that works well for larger offices. Whether you need a conference room or a silent mini-office within an office, it should provide everything you need.