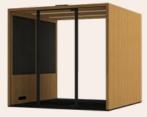

# 1<sub>m²</sub>...7<sub>m²</sub> LOHKO BOX

LOHKO BOX is our classic design of compact soundproof workspaces. It covers most office space needs from the classic phone booth up to a 7-person conference room. The high-quality materials from glass and wall elements to acoustic panels are easy to customize to suit any interior. LOHKO BOX workspaces guarantee the efficient use of square footage as it is the optimal combination of Scandinavian minimalism and functionality.

## LOHKO BOX 7

Efficient conference room or coworking space for up to 7 people. There's plenty of space for a conference table, tv and anything else your team needs for productive meetings.

2 400

Your Natural Workspace