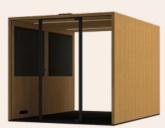

# 1<sub>m²</sub>...7<sub>m²</sub> LOHKO BOX

LOHKO BOX is our classic design of compact soundproof workspaces. It covers most office space needs from the classic phone booth up to a 7-person conference room. The high-quality materials from glass and wall elements to acoustic panels are easy to customize to suit any interior. LOHKO BOX workspaces guarantee the efficient use of square footage as it is the optimal combination of Scandinavian minimalism and functionality.

## LOHKO BOX LAYOUTS

Lohko Box is a soundproof workspace that is highly customisable for different purposes. It is easy to modify as a meeting room, workstation, video conference room or a place to unwind. One product - multiple functional layouts.