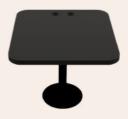

#### LB<sub>5</sub> TABLE

Product number: LT0500 Accessory: 2 power sockets Electric table to adjust height

#### **LB7 TABLE**

Product number: LT0700
Accessory: 2 power sockets
Electric table to adjust height

**CLOTHES HOOK** 

Product number: ACCCH01