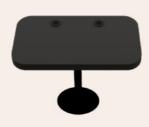

#### **EXTRA POWER SOCKETS**

**Product number:** varies Includes 4 standard power sockets

LB2 TABLE

**Product number:** LT0200 **Accessory:** 2 power sockets

LB<sub>3</sub> TABLE

**Product number:** LT0300 **Accessory:** 2 power sockets