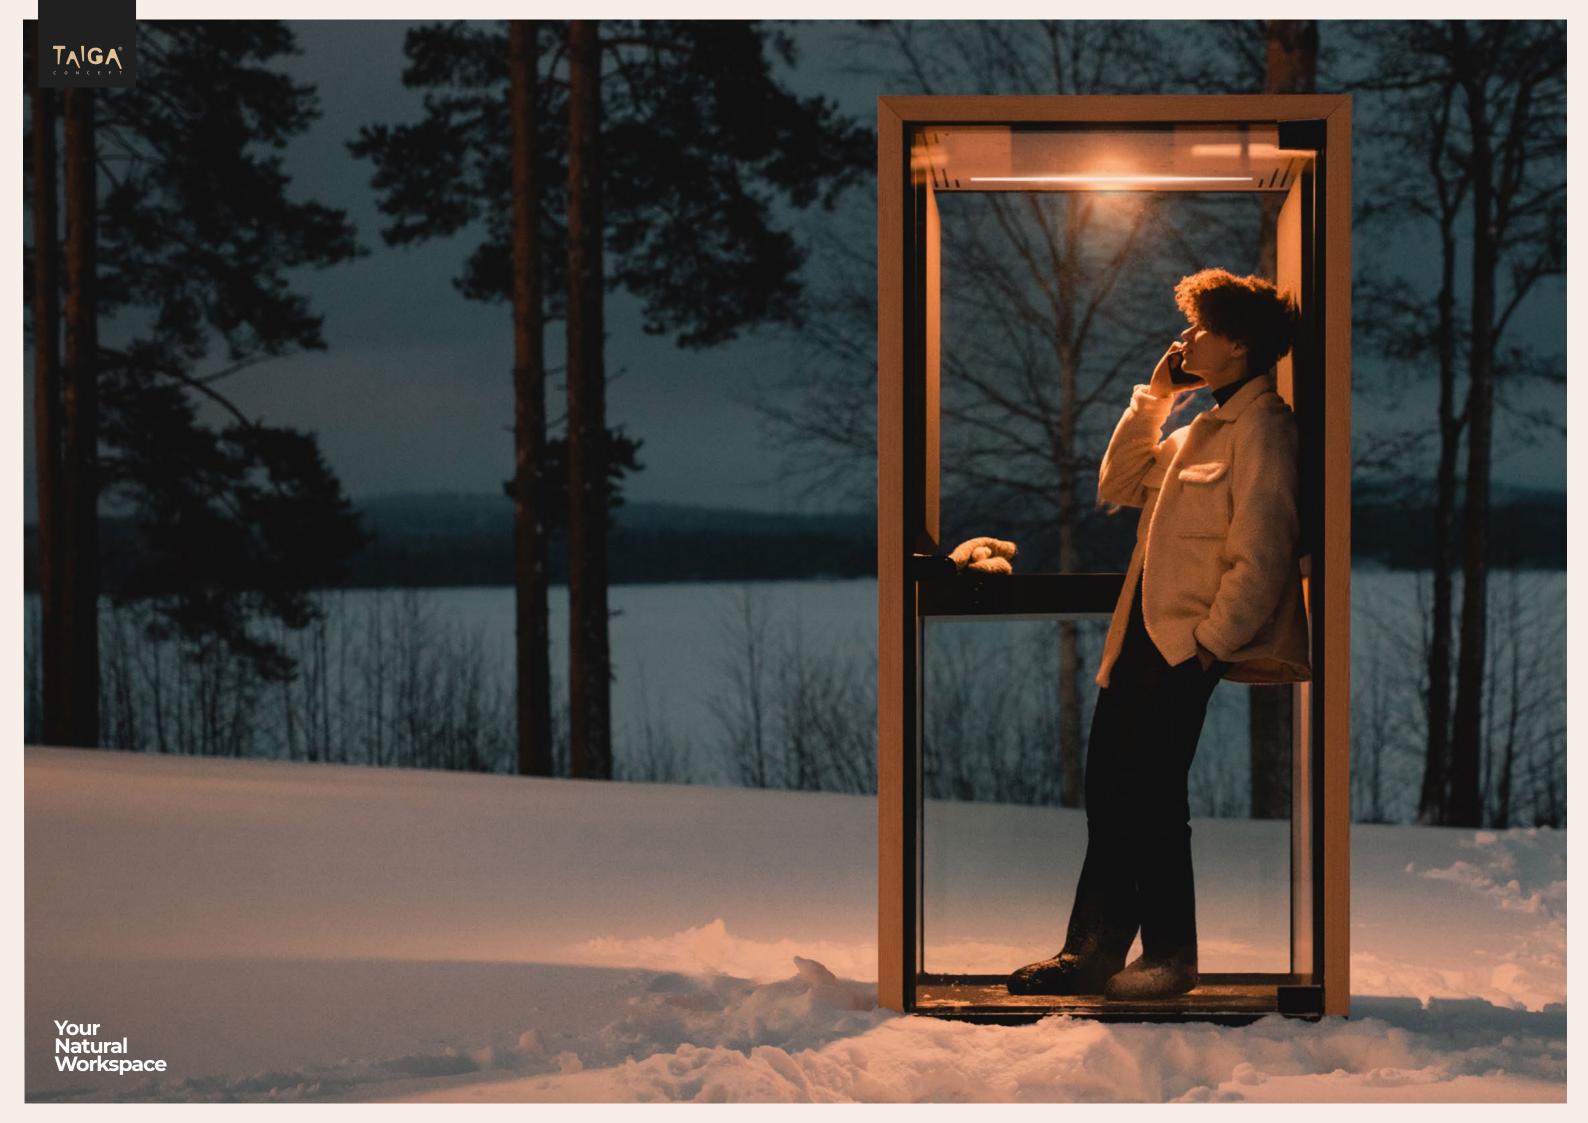

Your Natural Workspace

### Your Natural Workspace

Taiga Concept aims to create space solutions that reduce distractions and stress, thereby boosting well-being and productivity. The idea is to create the optimal functional surroundings that bring the positive aspects of nature to the office: fresh air, calmness and natural warmth. It's a place where one can relax and re-energize, get inspired, have a meeting or create their best work in private. Our flexible design enables diverse space solutions for individualized needs and preferences, while still preserving the high-quality natural feel.

You don't have to travel far; nature can be brought straight to your office. Welcome to Your Natural Workspace.

Designed by

## LOHKO BOX 1

A compact phone booth for private phone calls and video conferences. It is the open office classic that helps reduce distractions and boost productivity in a noisy office.