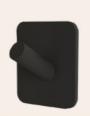

#### **LB7 TABLE**

Product number: LT0700
Accessory: 2 power sockets
Electric table to adjust height

**CLOTHES HOOK** 

Product number: ACCCH01