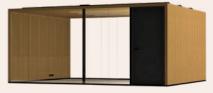

# 10<sub>m²</sub>... 28<sub>m²</sub> LOHKO FLEX

LOHKO FLEX enables large spaces of up to 28 square meters. As the space scales, the smart electrics and the soundproofing systems expand accordingly. Without a floor structure, the space is agile, light and easy to assemble. The soundproofing is integrated in the perforated walls that are easy to clean and allow for flexible attachment of any office accessories. LOHKO FLEX allows you to create large and efficient zones for many uses.