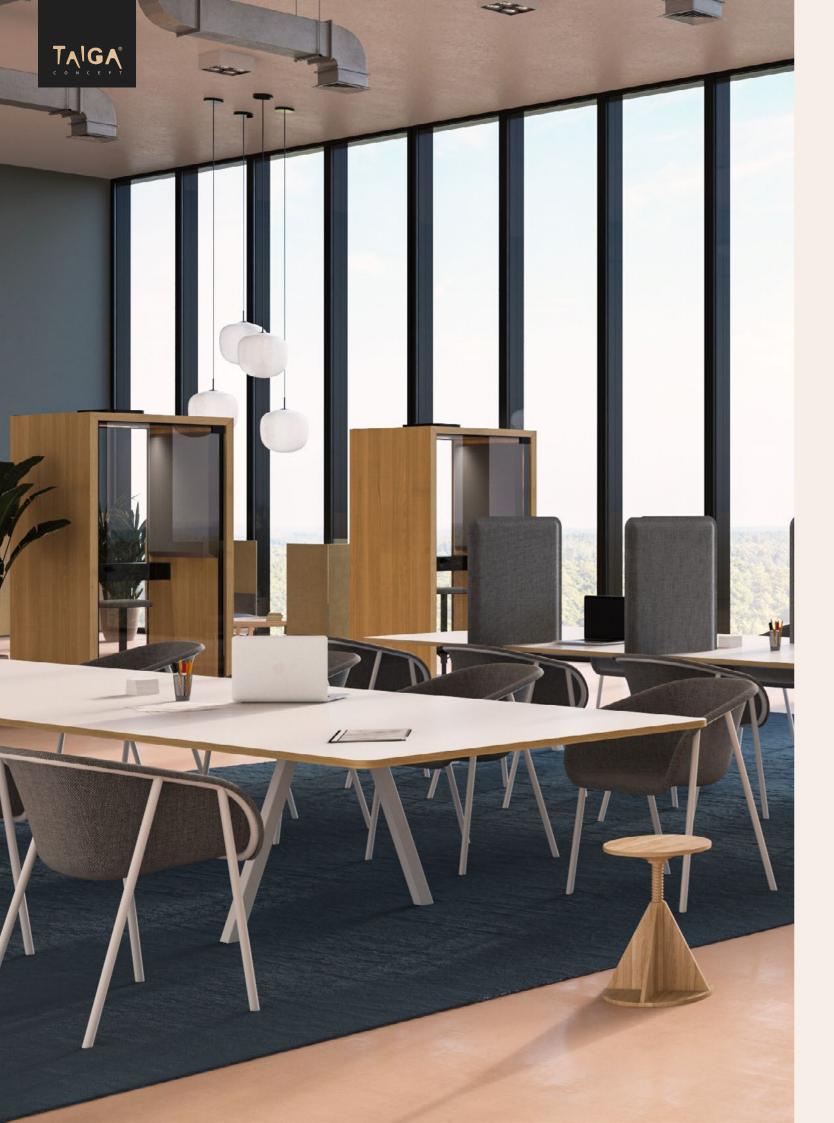

### Your Natural Workspace

Taiga Concept aims to create space solutions that reduce distractions and stress, thereby boosting well-being and productivity. The idea is to create the optimal functional surroundings that bring the positive aspects of nature to the office: fresh air, calmness and natural warmth. It's a place where one can relax and re-energize, get inspired, have a meeting or create their best work in private. Our flexible design enables diverse space solutions for individualized needs and preferences, while still preserving the high-quality natural feel.

# 1<sub>m²</sub>...7<sub>m²</sub> LOHKO BOX

LOHKO BOX is our classic design of compact soundproof workspaces. It covers most office space needs from the classic phone booth up to a 7-person conference room. The high-quality materials from glass and wall elements to acoustic panels are easy to customize to suit any interior. LOHKO BOX workspaces guarantee the efficient use of square footage as it is the optimal combination of Scandinavian minimalism and functionality.

# 10<sub>m²</sub>... 28<sub>m²</sub> LOHKO FLEX

LOHKO FLEX enables large spaces of up to 28 square meters. As the space scales, the smart electrics and the soundproofing systems expand accordingly. Without a floor structure, the space is agile, light and easy to assemble. The soundproofing is integrated in the perforated walls that are easy to clean and allow for flexible attachment of any office accessories. LOHKO FLEX allows you to create large and efficient zones for many uses.

## How Does Your Office Feel?

We know that every office and workplace culture is different.

That is why our product portfolio is versatile and allows for individualised solutions. With Taiga's Lohko workspaces, you can create your dream office where individual and task-specific needs are taken into consideration.